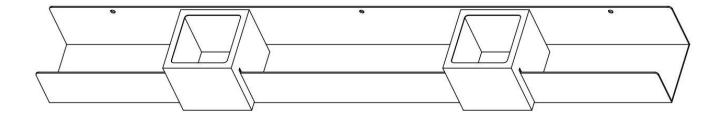

ding**

1. accessories package \* 1 set

( plastic expansion screw \* 4 pcs, metal gasket \* 4 pcs, screw \* 4 pcs)

# **Technical Drawing**



# **Tools Required**



### **Installation Instructions**

#### **Step 1 Position**

- · Decide location for installing.
- · Mark three holes. The distance between every two holes is 220mm.

#### Step 2 Drill holes

 $\cdot$  Use a drill to drill holes on the wall according to the markings, with each hole having a diameter of 8mm and a depth of 45mm.

#### Step 3 Install the rack

- · Insert three plastic expansion screws into the wall holes.
- · Use a screwdriver to lock the screws, metallic gasket and rack onto the wall



#### Step 4 Install the cube shelf

· Install the cube shelf into the rack.

(ARIBBSHE600/ ARIMBSHE600 have one cube shelf)



## Maintenance guide

· We recommend the use of a wet cloth and soft soap to maintain surfaces. The use of brushes, abrasive products, or any other materials such as steel-wool pads or products in aerosil metal containers can damage niche surfaces.

Important: Remove soap and cosmetic residue as well as excess water between uses. prolonged exposure to cetain products may leave marks on the surface.

#### For stainless steel finish

- · The use of microfiber cloths is recommended.
- · Use cleaners for stainless steel only.
- · To prevent corrosion, avoid any contact with steel accessories

#### For power coated finish

- · Use conventional non-abrasive cleaners.
- · Avoid contact with nail remover, depilatory cream and paint solvents.

#### For more information

- visit betterbathrooms.co