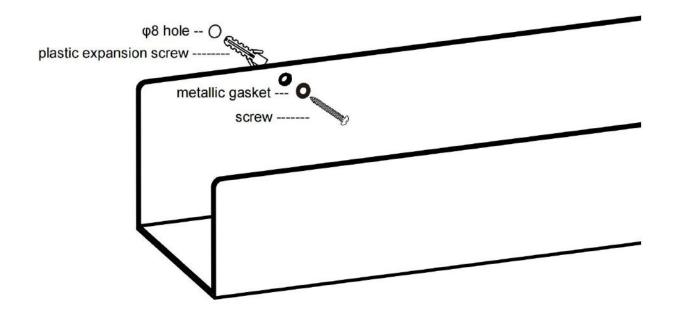

# **Component including**

1. accessories package \* 1 set

( plastic expansion screw \* 4 pcs, metal gasket \* 4 pcs, screw \* 4 pcs)

#### Step 3 Install the rack

- · Insert three plastic expansion screws into the wall holes.
- · Use a screwdriver to lock the screws, metallic gasket and rack onto the wall