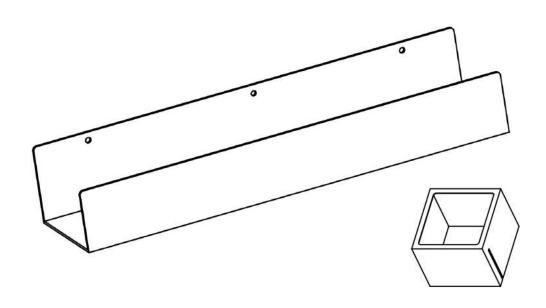

### Brushed Brass/ Matt Black Storage Rack 600mm-Arissa

ARIBBSHE600/ARIMBSHE600

- Multi-person assembly
- Tools required
- We always recommend using professional tradespeople to install your product

#### Step 4 Install the cube shelf

· Install the cube shelf into the rack.

(ARIBBSHE600/ ARIMBSHE600 have one cube shelf)