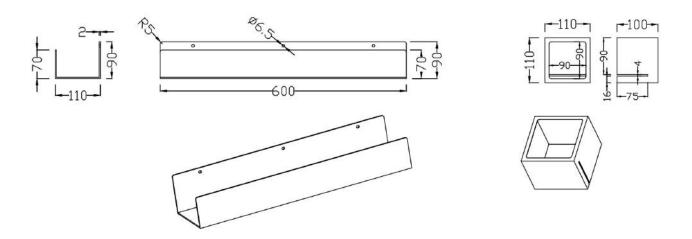

# **Technical Drawing**

#### **Step 1 Position**

- · Decide location for installing.
- · Mark three holes. The distance between every two holes is 220mm.

#### Step 2 Drill holes

 $\cdot$  Use a drill to drill holes on the wall according to the markings, with each hole having a diameter of 8mm and a depth of 45mm.